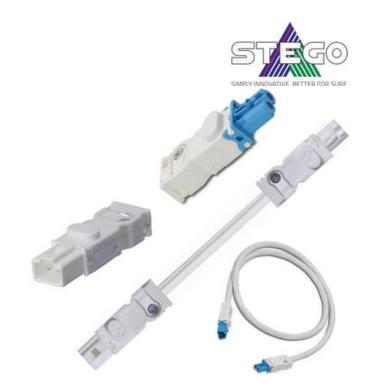

## **ENCLOSURE LIGHTING ACCESSORIES**

LED 021/22, LED 025

264058

AC Power output, male plug for LED 021/022 & 025

- Pre-wired cables
- Male and Female connectors
- Daisy chain extension cables

## PRODUCT DESCRIPTION

Stego offer a wide range of open ended pre-assembled cables for AC and DC lamps, together with 1m long daisy chain cables, which have the connectors already fitted on both ends.

To utilise your own cabling they also offer the individual male and female connectors to give you maximum flexibility.

Denna illustration visar LED025 i en applikation där man kopplar ihop flera LED025. Lamporna är smidigt anslutna med varandra genom snabbanslutningspluggar. Möjligheten finns att ansluta upp till tio LED025 med förlängningskabel på detta sätt. Snäppläskontakterna garanterar en stabil elektrisk anslutning även om applikationen utsätts för kraftig vibration.

Kopplingsexemplet visar en applikation med 230 V AC med följande kablar: 1. anslutning kabel med honkontakt, art. 244356; 2. förlångningskabel 2 kontakter, art. 244358.

Lösa kontakter (hona och hane) finns tillgängliga för montage av egen kabel i icke standardlängd.