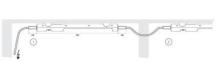

Denna illustration visar LED025 i en applikation där man kopplar ihop flera LED025. Lamporna är smidigt anslutna med varandra genom snabbanslutningspluggar. Möjligheten finns att ansluta upp till tio LED025 med förlängningskabel på detta sätt. Snäppläskontakterna garanterar en stabil elektrisk anslutning även om applikationen utsätts för kraftig vibration.

Kopplingsexemplet visar en applikation med 230 V AC med följande kablar: 1. anslutning kabel med honkontakt, art. 244356; 2. förlångningskabel 2 kontakter, art. 244358.

Lösa kontakter (hona och hane) finns tillgängliga för montage av egen kabel i icke standardlängd.