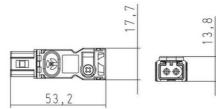

|
| Storage temperature     | -40°C +85°C            |
| ADDITIONAL DATA         |                        |
| Weight                  | 0,01 kg                |



Denna illustration visar LED025 i en applikation där man kopplar ihop flera LED025. Lamporna är smidigt anslutna med varandra genom snabbanslutningspluggar. Möjligheten finns att ansluta upp till tio LED025 med förlängningskabel på detta sätt. Snäppläskontakterna garanterar en stabil elektrisk anslutning även om applikationen utsätts för kraftig vibration.

Kopplingsexemplet visar en applikation med 230 V AC med följande kablar: 1. anslutning kabel med honkontakt, art. 244356; 2. förlångningskabel 2 kontakter, art. 244358.

Lösa kontakter (hona och hane) finns tillgängliga för montage av egen kabel i icke standardlängd.